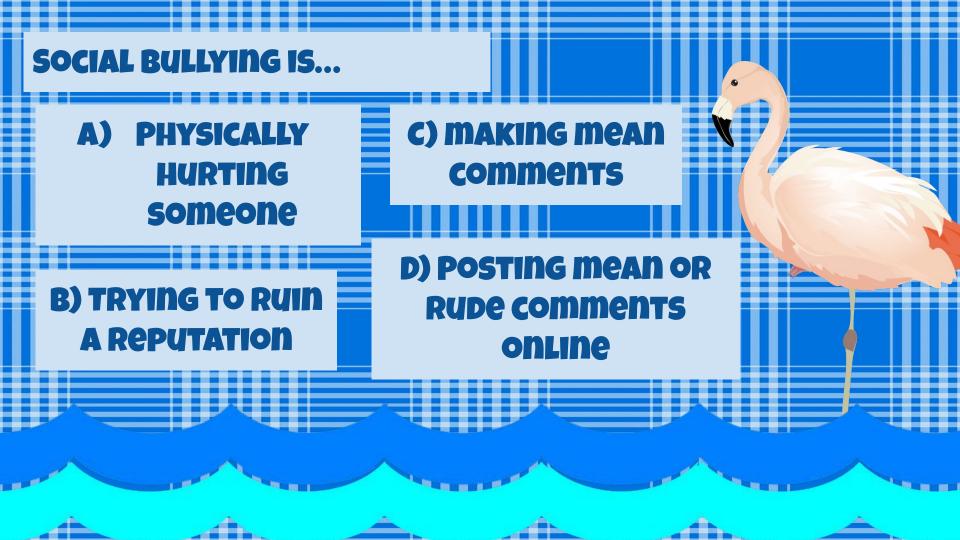

## WHAT IS SOCIAL BULLYING?

SOCIAL BULLYING IS WHEN SOMEONE TRIES TO RUIN A REPUTATION BY SPREADING LIES OR RUMORS, MAKING MEAN COMMENTS AND EXCLUDING OTHERS. SOCIAL BULLYING IS THE MOST COMMON TYPE OF BULLYING.